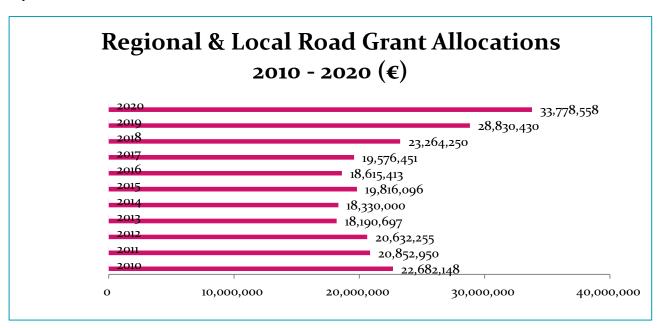

### **GRANT FUNDING OF REGIONAL & LOCAL ROADS**

The grant allocated to Galway County Council for the Regional and Local Roads in 2020 is  $\epsilon$ 33,778,558. This represents an increase of  $\epsilon$ 4,948,128 or 21% on the 2019 allocation of  $\epsilon$ 28,830,430.

The priority is to protect the existing road network and the investment made in it over the last number of years.

The total grant allocation of €33,778,558 for Regional & Local Roads is broken down as follows: