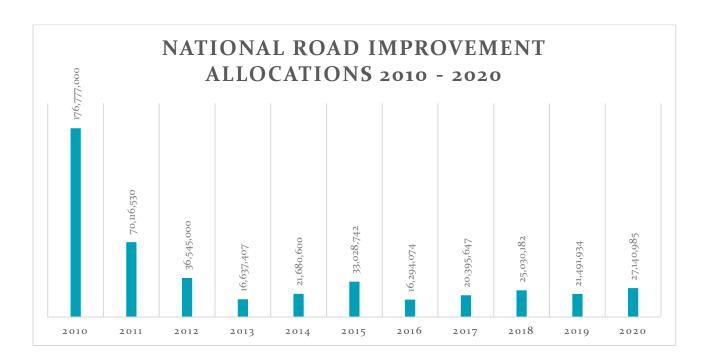

### **GRANT FUNDING OF MOTORWAY & NATIONAL ROADS**

The grant allocated by Transport Infrastructure Ireland for Motorway and National Roads for the year 2020 is €28,848,266 which represents an increase of €7,356,332 on the 2019 allocation. The 2020 allocation divides as follows:

Improvement Works €27,140,985

Maintenance Works € 1,072,281

PPP related costs € 235,000

Greenway € 400,000

The various works to which the improvement element of the grant must be applied is set out under the following broad headings: