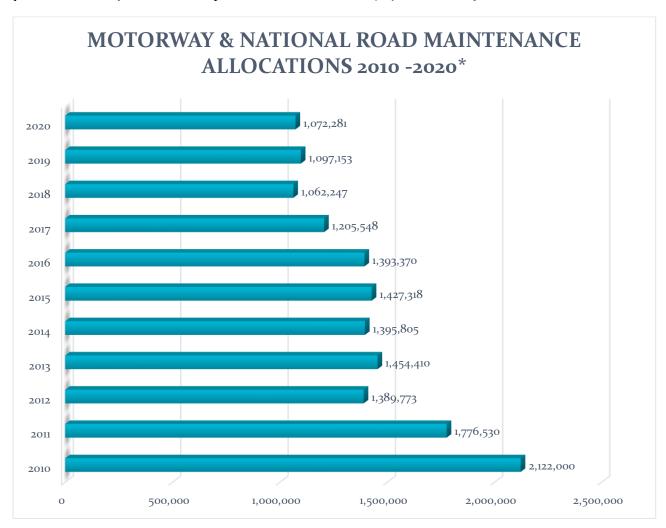

### **GRANT FUNDING OF MOTORWAY & NATIONAL ROADS**

The grant allocated by Transport Infrastructure Ireland for Motorway and National Roads for the year 2020 is €28,848,266 which represents an increase of €7,356,332 on the 2019 allocation. The 2020 allocation divides as follows:

Improvement Works €27,140,985

Maintenance Works € 1,072,281

PPP related costs € 235,000

Greenway € 400,000

The various works to which the improvement element of the grant must be applied is set out under the following broad headings:

### Motorway, National Primary & Secondary Maintenance

The grant allocated by Transport Infrastructure Ireland for the maintenance of National Roads for the year 2020 is  $\mathbf{\epsilon}_{1,072,281}$  which represents a decrease of  $\mathbf{\epsilon}_{24,872}$  on the 2019 allocation.

<sup>\*</sup> There has been no separate allocation for Motorway Maintenance since 2013. A contract has been awarded directly to N6 Concession Ltd., A-way Lagan Infrastructure Services Ltd. and Colas Roadbridge by Transport Infrastructure Ireland to carry out necessary maintenance works on the M6 and M17/M18 Motorways. A small allocation of  $\in$  1,700 is included in the National Primary Maintenance allocation to allow the Council to recoup costs associated with traffic counters on Motorways in County Galway.