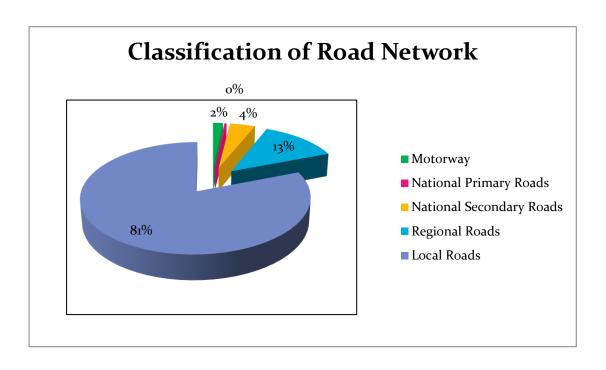

# The Annual Roads Programme

The Annual Roads Programme is concerned with the maintenance and improvement of the Public Road Network. The Public Road Network in the County comprises of 6,941km, classified as follows:-

|                          | Km           |
|--------------------------|--------------|
| Motorway                 | 114          |
| National Primary Roads   | 23           |
| National Secondary Roads | 291          |
| Regional Roads           | 900          |
| Local Roads              | <u>5,613</u> |
| Total:                   | 6,941        |